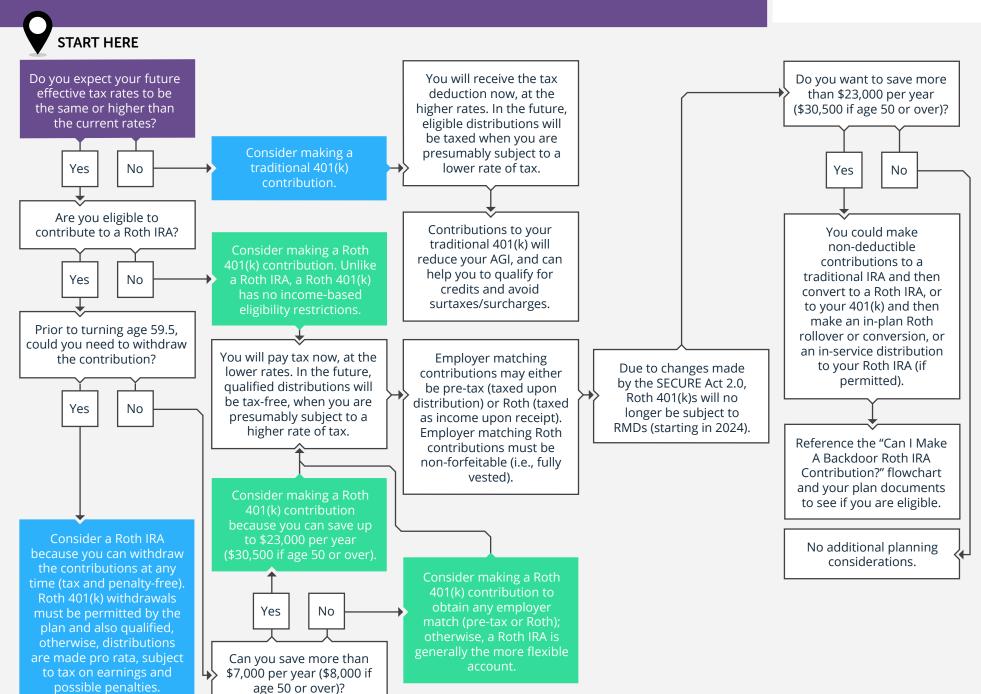

# 2024 · SHOULD I CONTRIBUTE TO MY ROTH 401(K)?





# Looking for a Fiduciary, Fee-Only Financial Advisor?



#### **About Us:**

•

Millennial Wealth is a fee-only financial planning firm specializing in services for young professionals and families in the tech industry. We're located in Seattle, WA but service clients all across the United States. Our services include but are not limited to; cash flow and budgeting advice, goals-based planning, retirement planning, insurance advice, college planning, estate planning, tax preparation, and filing, tax planning, investment management, employee benefits optimization, equity compensation planning, and debt management.

## Visit our website for more information or to schedule a free consultation!

Millennial Wealth is an Investment Adviser registered with the Securities and Exchange Commissio