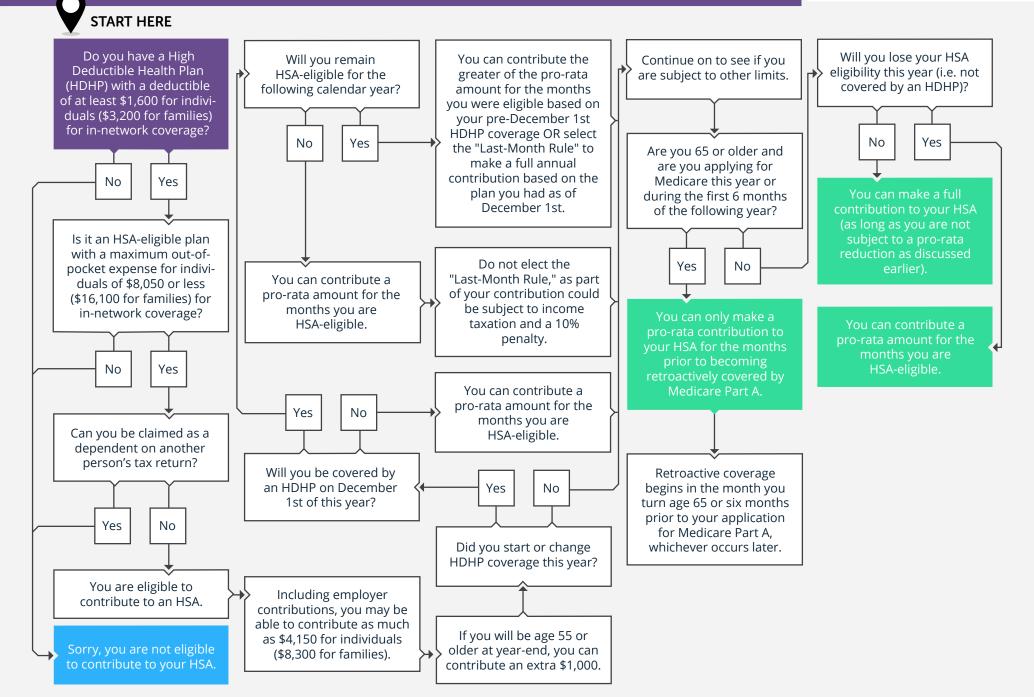

## 2024 · CAN I MAKE A DEDUCTIBLE CONTRIBUTION TO MY HSA?

© fpPathfinder.com. Licensed for the sole use of Levi Sanchez. All rights reserved. Used with permission. Updated 12/01/2023.